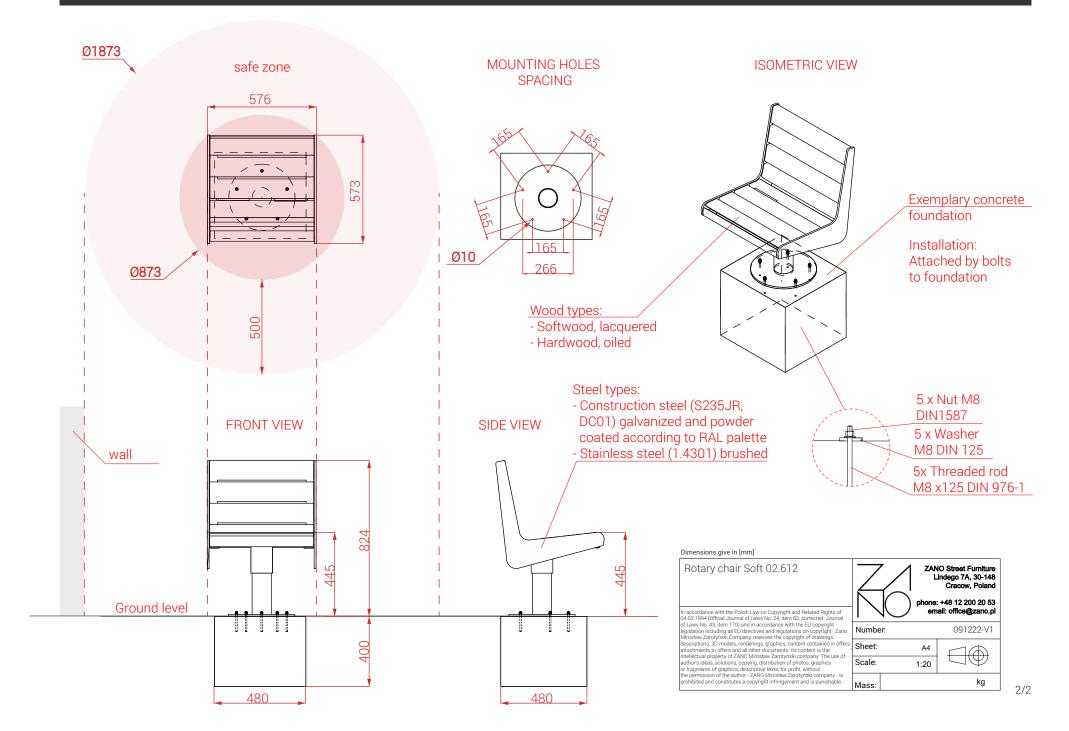

### dimensions:

height: 82 cmwidth: 57 cmdepth: 58 cm

#### materials:

- powder coated cast iron according to RAL palette
- stainless steel brushed
- softwood lacquered or hardwood oiled

# **DESCRIPTION:**

Welded structure connected with wooden planks. Welded structure of steel plates with a thickness of 4 and 10 mm, made of carbon steel s235Jr galvanized and powder coated according to RAL palette or entirely of stainless steel 1.4301 ground. Seat as well as back of the bench using wooden planks - 3 planks of 90x38x550mm, 1 of 60x38x550 and 5 planks of 100x38x550mm. European coniferous wood impregnated and varnished twice or exotic wood impregnated and oiled twice. All street furniture elements must be properly anchored according to the manufacturer's technical instructions. The manufacturer is not liable for damage caused by negligent use or failure to follow instructions.

product: Rotary chair Soft 02.612 designer: I. Żaczek

In accordance with the Polish Law on Copyright and Related Rights of 04.02 1994 (Official Journal of Laws No. 24, item 83, corrected: Journal of Laws No. 43, item 170) and in accordance with the EU copyright legislation including all EU directives and regulations on copyright, Zano Mirosław Zarotyński Company, reserves the copyright of drawings, descriptions, 3D models, renderings, graphics, content contained in offers, attachments to offers and all other documents. Its content is the intellectual property of ZANO Mirosław Zarotyński company. The use of author's ideas, solutions, copying, distribution of photos, graphics or fragments of graphics, descriptive texts, for profit, without the permission of the author - ZANO Mirosław Zarotyński company - is prohibited and constitutes a copyright infringement and is punishable.