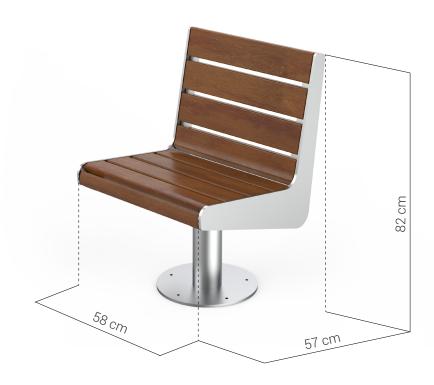

### dimensions:

height: 82 cmwidth: 57 cmdepth: 58 cm

# **DESCRIPTION:**

Welded structure connected with wooden planks. Welded structure of steel plates with a thickness of 4 and 10 mm, made of carbon steel s235Jr galvanized and powder coated according to RAL palette or entirely of stainless steel 1.4301 ground. Seat as well as back of the bench using wooden planks - 3 planks of 90x38x550mm, 1 of 60x38x550 and 5 planks of 100x38x550mm. European coniferous wood impregnated and varnished twice or exotic wood impregnated and oiled twice. All street furniture elements must be properly anchored according to the manufacturer's technical instructions. The manufacturer is not liable for damage caused by negligent use or failure to follow instructions.